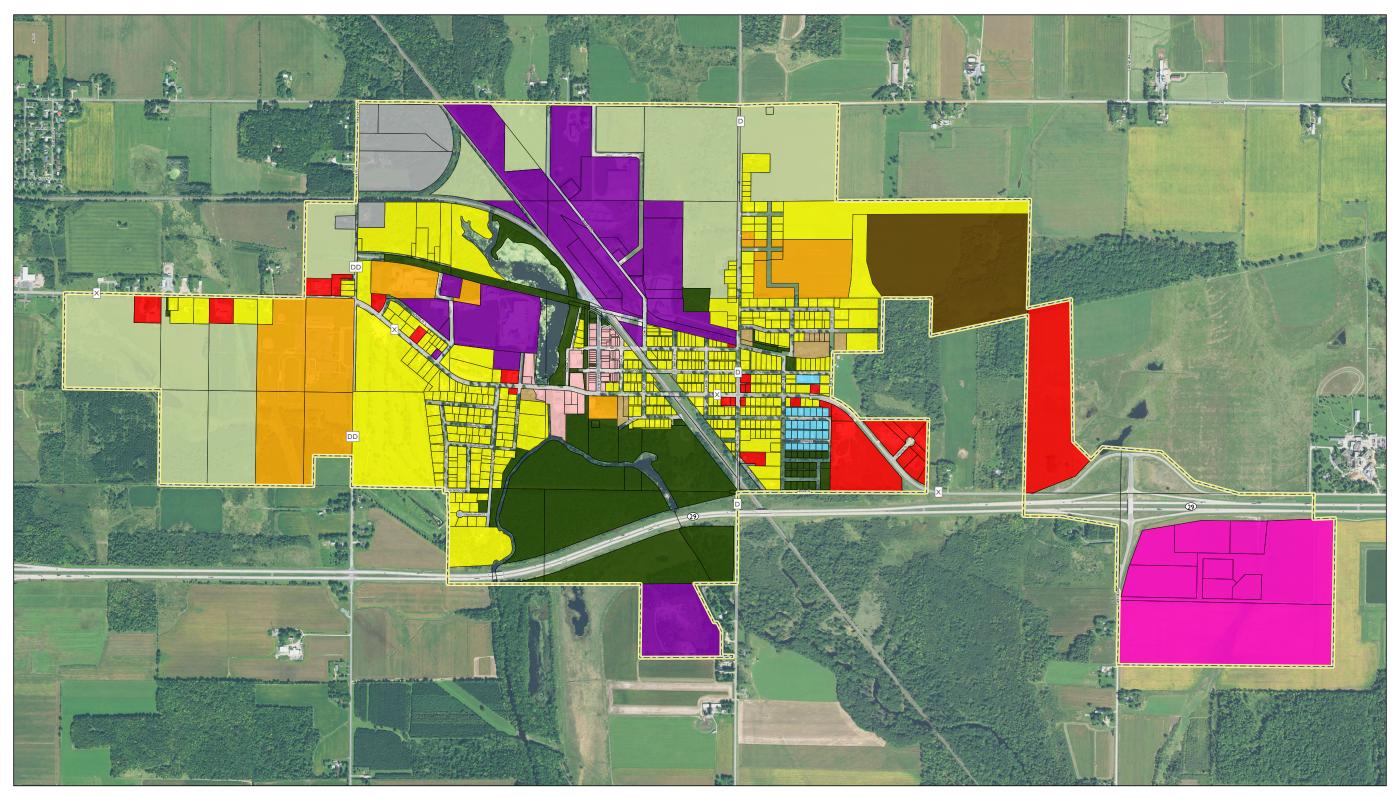

## **OFFICIAL ZONING MAP** CITY OF OWEN, WISCONSIN

- A-1 Agricultural District (Non Livestock)
- A-2 Agricultural Enterprise District (Livestock)
- B-1 Central Commercial District
- B-2 Highway Commercial District
- B-3 Business Park District

- C-1 Conservancy District
- I-1 Industrial District
- R-1 Single Family Residential District
- R-2 Single Family Residential District (Unsewered)
- R-3 Two-Family Residential District

- R-5 Residential Estate District
  - R-6 Mobile Home Park/Subdivision
- Data Sources: Wisconsin Department of Administration, Wisconsin Information System for Local Roads (WISLR), West Central Wisconsin Regional Planning Commission, 2018 USDA Aerial Image
- 0.13 0.25 0

Adopted: February 25, 2020

## R-4 Multi-Family Residential District